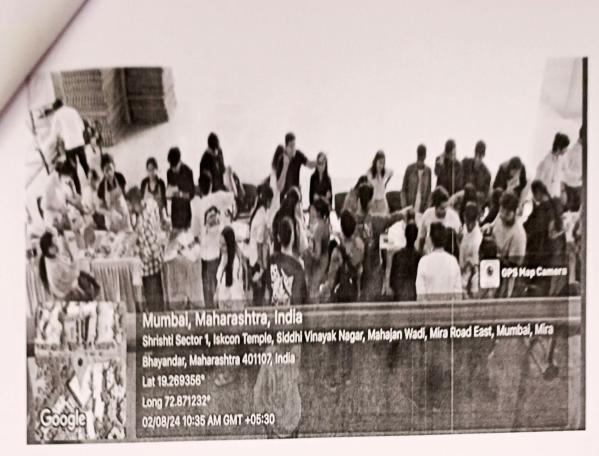

Mishra

No. of Participants: 39 Students

Organised By: BMS Club

Supported By: Entrepreneurship & innovation Cell and Economics Club

Conducted By: NLDC Student Council (2024-25)

Description of Activity: The Friendship Fair was a resounding success, bringing together the vibrant energy and creativity of the students of NLDC. The event featured 12 stalls showcasing a diverse range of products including jewellery, handcrafted items, sweets, cakes, pastries, chocolates, and t-shirts. Each stall was meticulously managed by the students, demonstrating their entrepreneurial spirit and innovative marketing strategies.

**Event Highlights:** 

The fair commenced with an inspiring motivational speech by our esteemed Principal Sir, setting a positive and enthusiastic tone for the event. Throughout the fair, students engaged with visitors, effectively promoting their products and managing their stalls. The event concluded with significant profits for the participants, who were provided with cost sheets to measure their overall profit.